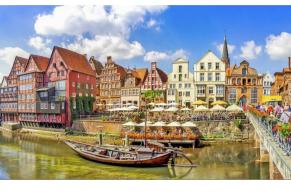

## Historic preservation

Germany is big on historic preservation of their homes, especially the half timbered homes and in the area where family lives, the thatched roof homes as well. Many new construction homes follow the style with modern amenities.