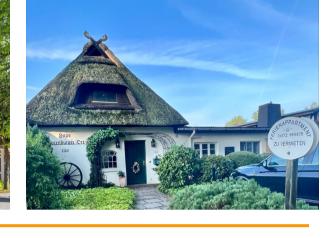

## Historic preservation

Germany is big on historic preservation of their homes, especially the half timbered homes and in the area where family lives, the thatched roof homes as well. Many new construction homes follow the style with modern amenities.