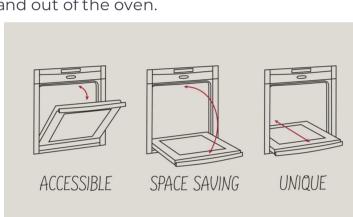

### Slide & Hide Oven Doors

Widely used in Germany are Neff's patented Slide & Hide ovens where you can hide the entire oven door underneath the unit for easy and safe loading and unloading of the food into and out of the oven.