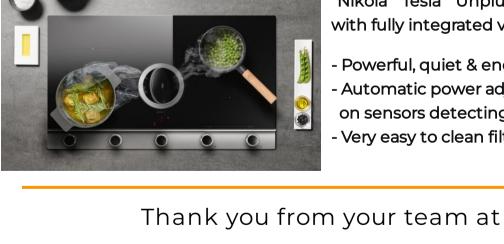

fast with flexible cooking surfaces adjusting to pot sizes your automatically and now also integrated venting features. In October, "Elica" releases the new

"Nikola Tesla Unplugged" cooktop

induction cooktops which are very

- Powerful, quiet & energy efficient - Automatic power adjustment based on sensors detecting steam

with fully integrated vent:

- Very easy to clean filters

CONSTRUCTION The Antistry of the Build

**About Us** 