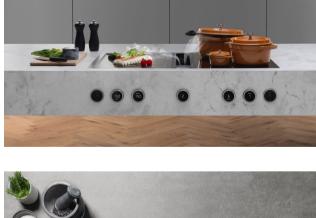

(1.2cm), floating dual countertops so you don't clutter your working surface with items that just need to lay on the countertop for charging, cookbooks, etc. Floating island with very in-demand

Floating islands, floating countertops with very thin counter top materials

fast with flexible cooking surfaces adjusting to pot sizes your automatically and now also integrated venting features. In October, "Elica" releases the new

"Nikola Tesla Unplugged" cooktop

induction cooktops which are very

- Powerful, quiet & energy efficient - Automatic power adjustment based on sensors detecting steam

with fully integrated vent:

- Very easy to clean filters

CONSTRUCTION The Antistry of the Build

**About Us** 