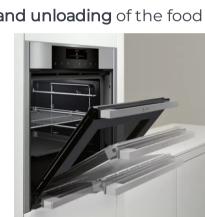

### Slide & Hide Oven Doors

Widely used in Germany are Neff's patented Slide & Hide ovens where you can hide the entire oven door underneath the unit for easy and safe loading and unloading of the food into and out of the oven.