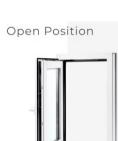

# Tilt & Turn Windows

German homes have tilt & turn windows allowing for different positions and highly efficient thermal insulation. The open position is great for easy cleaning and full air circulation, especially as air conditioning is not common. The tilted position allows for some air circulation while keeping rain and strong winds out.