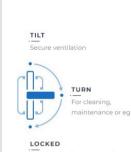

# Tilt & Turn Windows

German homes have tilt & turn windows allowing for different positions and highly efficient thermal insulation. The open position is great for easy cleaning and full air circulation, especially as air conditioning is not common. The tilted position allows for some air circulation while keeping rain and strong winds out.