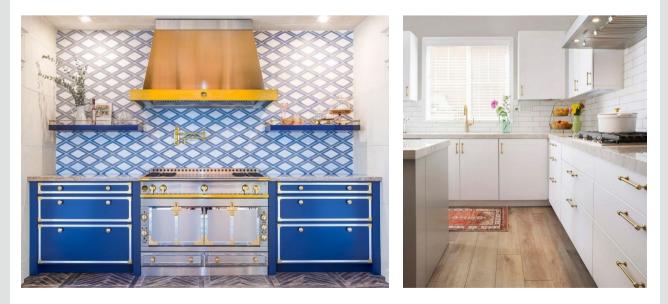

## THE NEW LIFE OF STAINLESS STEEL CABINETRY BY MOYA LIVING

If the words "cold, industrial, grey, boring and clunky" come to mind when you hear about steel cabinetry, THINK AGAIN!

Laguna Beach Local Moya has brought stainless steel cabinetry into residential homes with fun, bold and luxurious designs and details!

We love the look, function, versatility and durability of her products:

- From Retro to Modern and Traditional
- Usage has increased for Kitchens, Bathrooms, Home Offices and every other residential cabinetry need compared to the more traditional industrial applications, outdoor kitchens and garage utility cabinetry
- All modern cabinetry comforts are considered in the design: Soft close drawers, inserts, luxurious feel and many specialized cabinet element configurations
- Finishes reach from glossy to matte & smooth to textured
- No limits on colors: From bold Mango & Avocado to Classic & Polar White
- The durability is unparalleled: Once you see a 15+ year old wood cabinet next to a 15+ year old Moya Living stainless steel cabinet, you will be stunned how brand new the steel cabinetry still looks. It preserves its look & feel in a timeless and durable way.

Check them out at: <u>www.moyaliving.com</u>

Source: <u>https://www.instagram.com/moyaliving/</u>